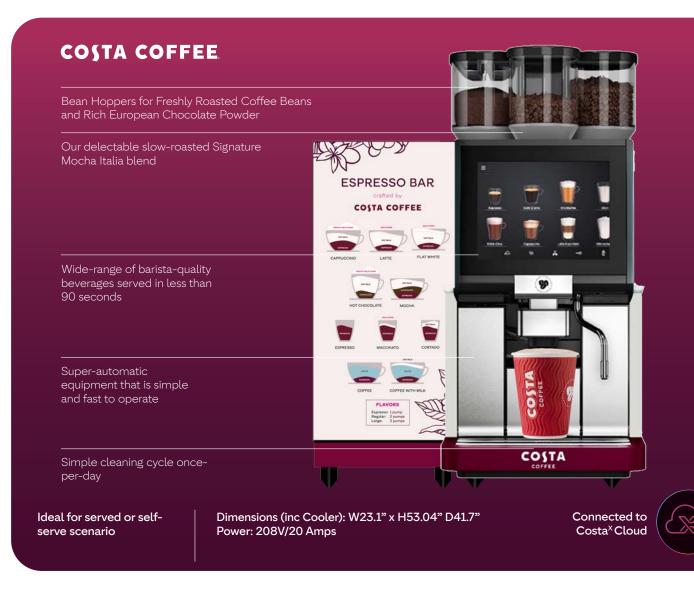

## PactoX2 Variety at your fingertips

Wide-range of premium quality espressobased drinks at the touch of a button.

## The superpowers

- + Innovative fully automatic espresso equipment, which brings the range of a café to you all at the touch of a button.
- Consistently great beverages all served in less than 90 seconds.
- + A full range of cup sizes for espresso (4oz), regular (12oz) and large (16oz) drinks, delivering barista-quality and a wide variety of beverages.
- + Perfect for served or self-served locations, with an optional payment system.
- + Connected to a smart ecosystem for real-time sales and insights information.
- + No equipment outlay; easy revenue share model.
- + We provide the equipment, consumables, cups, POS materials and cleaning supplies. We also provide crew training and have a dedicated phone support team 7-days per week. You simply provide water, utilities, fresh 2% milk and labor.